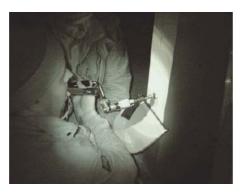

### 1. Overview

The kit is a combination of some of the essential items from our manual drilling kit with the addition of a more extensive range of pinhole drills, main bore drills and other accessories, to enable the kit to be suitable for almost all operational requirements. It includes mounted microphones and tools for making good the area.