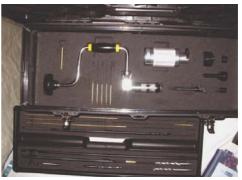

### 3. The kit consists OF:

- 1 drill brace
- 1 push handle
- 2 adaptors
- 1 pinhole handle
- 1 pinhole stop
- 1 main bore stop
- 1 wall grip
- 2 300 mm long main bore extensions
- 2 300 mm long pinhole extensions
- 4 1.0 mm, 50 mm mount pinhole drills
- 10 1.5 mm pinhole drills, various sizes

- 3 main bore drills
- extension drills main bore
- 3 200 mm lengths probe tube
- 1 one meter flexible tubing
- 1 glue
- 1 fixed bar rod 600 mm
- 1 drill tip
- 20 foam tips
- 6 mounted microphones
- 1 tech amp
- 1 making good kit
- 1 packing case