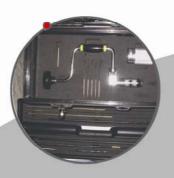

# Manual Covert Drilling KIT

Model 2121

This kit consists of a comprehensive range of tools and equipment, in a single case, that an operative can take on-target in order to undertake drilling operations for the covert deployment of audio microphones.

### 1. Overview

The kit is a combination of some of the essential items from our manual drilling kit with the addition of a more extensive range of pinhole drills, main bore drills and other accessories, to enable the kit to be suitable for almost all operational requirements. It includes mounted microphones and tools for making good the area.

### 3. The kit consists OF:

- 1 drill brace
- 1 push handle
- 2 adaptors
- 1 pinhole handle
- 1 pinhole stop
- 1 main bore stop
- 1 wall grip
- 2 300 mm long main bore extensions
- 2 300 mm long pinhole extensions
- 4 1.0 mm, 50 mm mount pinhole drills
- 10 1.5 mm pinhole drills, various sizes

- 3 main bore drills
- extension drills main bore
- 3 200 mm lengths probe tube
- 1 one meter flexible tubing
- 1 glue
- 1 fixed bar rod 600 mm
- 1 drill tip
- 20 foam tips
- 6 mounted microphones
- 1 tech amp
- 1 making good kit
- 1 packing case