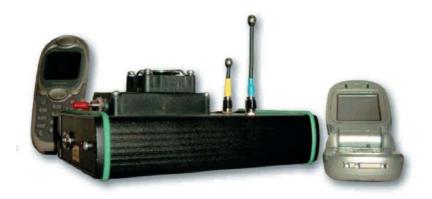

## GSM-Sweep Jammer for Rooms 3930

(GSM-Standard D1/D2, US-GSM, DECT, UMTS)

The 3930 Jammer is based on Elaman's long standing technological leadership and it is proven jamming technology. Elaman's wide installed product base attests to Elaman's determination to provide high-end, quality products to customers around the world.

#### Frequency Range:

GSM double band 810- 1940 MHz

#### **Output-Power:**

810-970 MHz: 1,5 W 1820-1940 MHz: 1,5 W

#### **Modulation:**

Spezial - Digital Sweep

#### **Input DC:**

24-26V automatic / 1,3 A (DC-Box 95-240VCA)

# Maxim. Control Panel (Jammer distance):

900 MHz: 14-20m 1800 MHz: 12-20m (max. 400 m2 in rooms)

### 2 Antennas / SMA-connector

#### **Dimensions/Weight:**

110 x 170 x 64 mm 550 gr

If you would like further Information about ELAMAN, or would like to discuss a specific requirement or project, please contact us at:

Elaman GmbH German Security Solutions Seitzstr. 23 80538 Munich Germany