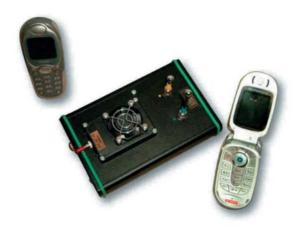

## GSM-Sweep Jammer for Rooms 3930

(GSM-Standard D1/D2, US-GSM, DECT, UMTS)

The 3930 Jammer is based on Elaman's long standing technological leadership and it is proven jamming technology. Elaman's wide installed product base attests to Elaman's determination to provide high-end, quality products to customers around the world.

#### Frequency Range:

GSM double band 810- 1940 MHz

#### **Output-Power:**

810-970 MHz: 1,5 W 1820-1940 MHz: 1,5 W

#### **Modulation:**

Spezial - Digital Sweep

#### **Input DC:**

24-26V automatic / 1,3 A (DC-Box 95-240VCA)

# Maxim. Control Panel (Jammer distance):

900 MHz: 14-20m 1800 MHz: 12-20m (max. 400 m2 in rooms)

### 2 Antennas / SMA-connector

#### **Dimensions/Weight:**

110 x 170 x 64 mm 550 gr

If you would like further Information about ELAMAN, or would like to discuss a specific requirement or project, please contact us at:

Elaman GmbH German Security Solutions Seitzstr. 23 80538 Munich Germany