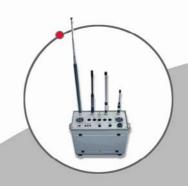

## Anti Surveillance Sweep Jammer 3050

The 3930 Jammer is based on Elaman's long standing technological leadership and it is proven jamming technology. Elaman's wide installed product base attests to Elaman's determination to provide high-end, quality products to customers around the world.

## **Frequency Range:**

5 Channels HF 20 - 80 MHz UHF 200 - 500 MHz SHFII 1800 - 2000 MHz

VHF 80 - 200 MHz SHF 500 - 1000 MHz

Power-Output: Modulation: Power Supply: 5 Antennas: Jamming distance: Dimensions: Weigth: 45 - 50 W sum of all channels Double-Digital-Sweep 220 - 240 V 50 ohm N-Connector 50 meters 460 x 520 x 280 mm approx 19 kg