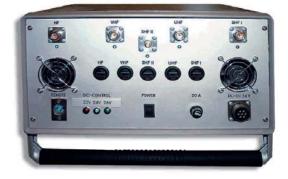

## **Frequency Range:**

5 Channels HF 20 - 80 MHz UHF 200 - 500 MHz SHFII 1800 - 2000 MHz

VHF 80 - 200 MHz SHF 500 - 1000 MHz

Power-Output: Modulation: Power Supply: 5 Antennas: Jamming distance: Dimensions: Weigth: 45 - 50 W sum of all channels Double-Digital-Sweep 220 - 240 V 50 ohm N-Connector 50 meters 460 x 520 x 280 mm approx 19 kg