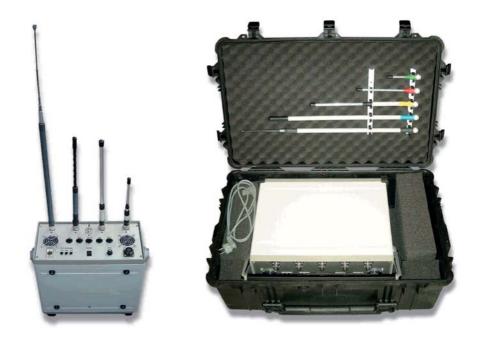

## **Frequency Range:**

5 Channels HF 20 - 80 MHz UHF 200 - 500 MHz SHFII 1800 - 2000 MHz

VHF 80 - 200 MHz SHF 500 - 1000 MHz

Power-Output: Modulation: Power Supply: 5 Antennas: Jamming distance: Dimensions: Weigth: 45 - 50 W sum of all channels Double-Digital-Sweep 220 - 240 V 50 ohm N-Connector 50 meters 460 x 520 x 280 mm approx 19 kg