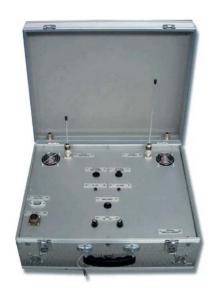

#### 2 Antennas:

50 ohm N Connector

# **Dimensions:**

490 x 360 x 180 mm

#### Weigth:

11 kg

Cover is reflect

On practise Antennas must be on connectors!

If you would like further Information about ELAMAN, or would like to discuss a specific requirement or project, please contact us at: