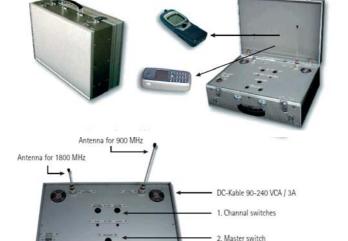

#### **GSM 800/1800 MHz**

## **Frequency Range:**

810 - 970 MHz Cannel 1 1820 - 1940 MHz Cannel 2

#### **Output-Power:**

Can. 1: Full-power 18 - 20 W Can. 2: Full power 8 - 10 W

#### **Power Supply:**

230 VAC 50-80 Hz / 3 A Extern DC: 12 -14V / 8A

#### 2 Antennas:

50 ohm N Connector