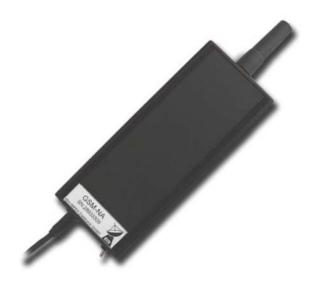

**GSM Network Analyzer** GSM-NA

## GSM Network Analyzer – GSM-NA

## **Description**

Sound operation of IMSI detection devices requires a precise analysis of the GSM network. The GSM-NA identifies all important data of the existing GSM networks in one particular location. Through a specific evaluation process, the user is offered a suitable radio cell to ensure sound functioning of the IMSI detection device. A tabular listing of settings also permits manual selection.