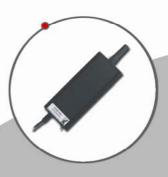

## **Technical Data**

GSM-Band: 900 / 1800 / 1900 MHz

Antenna: Tri-Band (SMA)

Interface: USB Power supply: USB (5 V)

Dimensions: 160 x 55 x 30 mm

Weight: 300 g

Scope of Delivery: GSM-NA, USB-Cable, Antenna (SMA), Software, Manual,