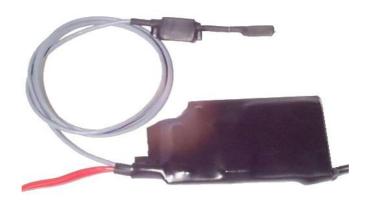

## General

The GSM-A6 is an especially designed GSM module for voice transmission. It is designed for concealed installation in vehicles and is activated by an internal movement sensor.

In case of installation in vehicles, simply an appropriate positioning of GSM antenna and microphone would be required. Other items are also suitable for installation (e.g. suitcase, container).

Power supply occurs externally.